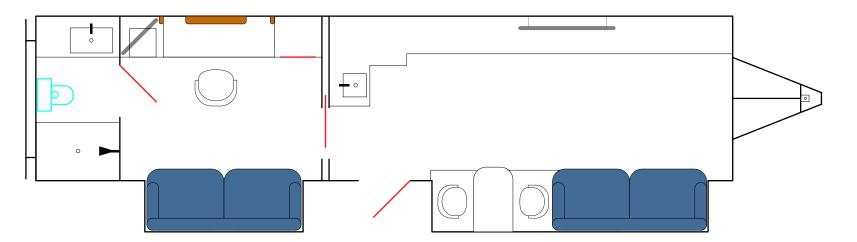

## Electric Cast Verde

## **Specs**

Length - 40' Width - 8.5' Width Opened - 10'2"

## **Features**

100% Electric 30,000 BTU A/C System Makeup Station with Hair Sink Full Restroom 65" & 32" LG Smart TV's Large Closet